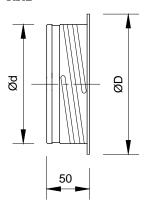

## **Dimensions and weights**

#### KKT

#### KKL

KKU

| Size | Ød   | ØD   | Øds  | Weight | Weight  | Pack |
|------|------|------|------|--------|---------|------|
|      |      |      |      | KKT    | KKL/KKU | size |
|      | [mm] | [mm] | [mm] | [g]    | [g]     |      |
| 80   | 79   | 101  | -    | 66     | 63      | 60   |
| 100  | 99   | 122  | 100  | 75     | 71      | 56   |
| 125  | 124  | 148  | 125  | 102    | 97      | 36   |
| 150  | 149  | 175  | 150  | 123    | 116     | 24   |
| 160  | 159  | 184  | 160  | 131    | 125     | 25   |
| 200  | 199  | 225  | 200  | 165    | 156     | 12   |