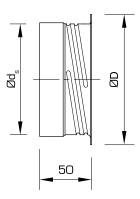

## **Dimensions and weights**

#### KKL

KKU

| Size | Ød   | ØD   | Øds  | Weight | Weight  | Pack |
|------|------|------|------|--------|---------|------|
|      |      |      |      | KKT    | KKL/KKU | size |
|      | [mm] | [mm] | [mm] | [g]    | [g]     |      |
| 80   | 79   | 101  | -    | 66     | 63      | 60   |
| 100  | 99   | 122  | 100  | 75     | 71      | 56   |
| 125  | 124  | 148  | 125  | 102    | 97      | 36   |
| 150  | 149  | 175  | 150  | 123    | 116     | 24   |
| 160  | 159  | 184  | 160  | 131    | 125     | 25   |
| 200  | 199  | 225  | 200  | 165    | 156     | 12   |