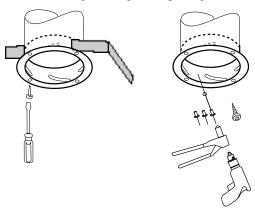

#### Installation

KKT and KKL are designed for fast and easy mounting both with spiral and flexible ducting.

Mounting rings KKT and KKL are easy to install with rivets or screws into the duct. The gasket of KKT guarantees a tight installation of the ring in a circular duct. The model KKU is mounted on the duct fitting. Installation has to be secured with blind rivets.

The ring can be fastened to the surrounding material with screws which go through the openings in the ring flange.