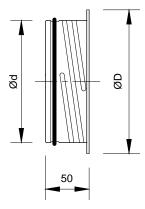

## **Dimensions and weights**

#### KKT

#### KKL

KKU

| Size | Ød   | ØD   | Øds  | Weight | Weight  | Pack |
|------|------|------|------|--------|---------|------|
|      |      |      |      | KKT    | KKL/KKU | size |
|      | [mm] | [mm] | [mm] | [g]    | [g]     |      |
| 80   | 79   | 101  | -    | 66     | 63      | 60   |
| 100  | 99   | 122  | 100  | 75     | 71      | 56   |
| 125  | 124  | 148  | 125  | 102    | 97      | 36   |
| 150  | 149  | 175  | 150  | 123    | 116     | 24   |
| 160  | 159  | 184  | 160  | 131    | 125     | 25   |
| 200  | 199  | 225  | 200  | 165    | 156     | 12   |